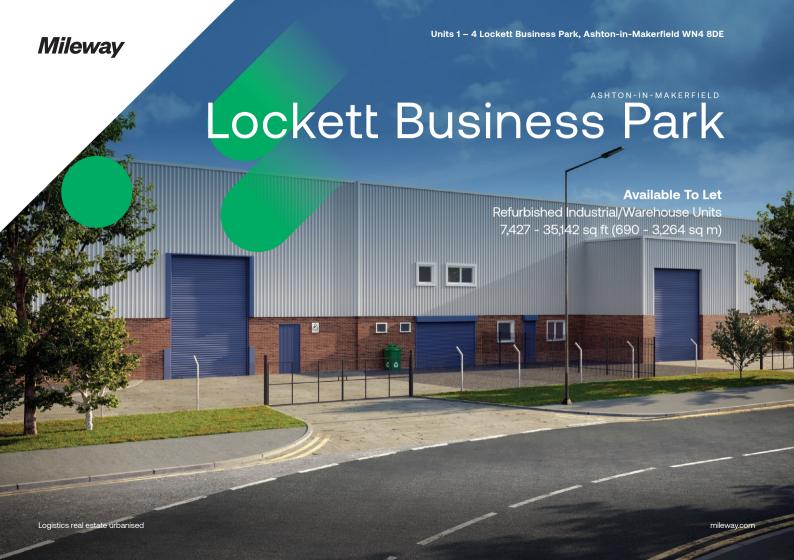

# Lockett Business Park

Units 1 – 4 Lockett Business Park, Ashton-in-Makerfield WN4 8DE

#### Units 1&2

- · Rear access via 3 roller shutter doors
- 2 x Electric operated roller shutter door
- · Integral office accommodation
- · Reinforced concrete floor
- W/C facilities
- · Dedicated car parking

#### Units 3&4

- Rear access
- · Electric operated roller shutter door
- Integral office accommodation
- · Reinforced concrete floor
- · W/C facilities
- · Dedicated car parking

#### Accommodation

| Unit         | sq ft        | sq m       |
|--------------|--------------|------------|
| Units 1 & 2* | 18,329 sq ft | 1,703 sq m |
| Unit 3       | 7,427 sq ft  | 690 sq m   |
| Unit 4       | 9,386 sq ft  | 872 sq m   |