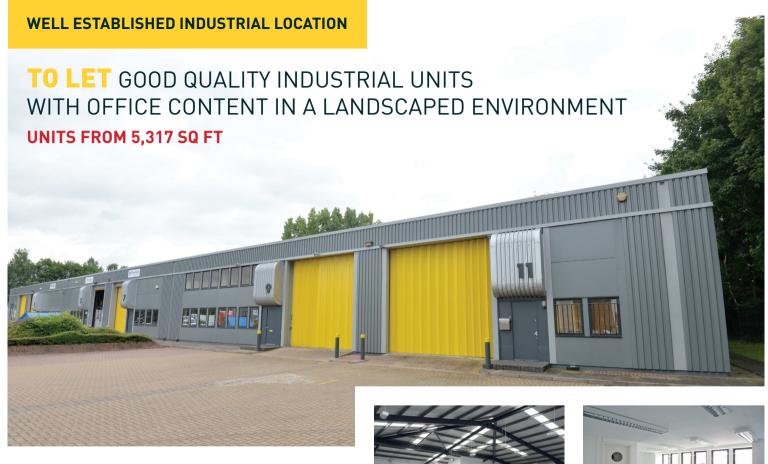

### **DESCRIPTION**

The estate comprises of 15 units situated across three terraces. The units are of modern portal frame construction incorporating PVC coated steel cladding. The units have an eaves height of approximately 4.8m.

Each unit has its own designated car parking & service yards

#### **AVAILABILTY**

Units are available from 5,317 sq ft.