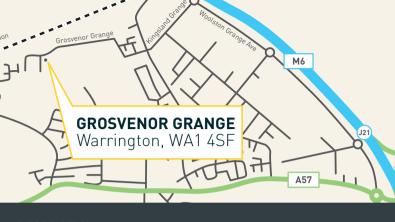

# **Grosvenor Grange**

Woolston, Warrington, WA1 4SF UNDER NEW OWNERSHIP



### **DESCRIPTION**

The estate comprises of 15 units situated across three terraces. The units are of modern portal frame construction incorporating PVC coated steel cladding. The units have an eaves height of approximately 4.8m.

Each unit has its own designated car parking & service yards

#### **AVAILABILTY**

Units are available from 5,317 sq ft.

#### **FURTHER INFORMATION**

For further information please contact the joint agents below:

## Paul Thorne

paul@b8re.com

#### Tracy Myers

tracy.myers@littlerandassociates.co.uk





On the instructions of