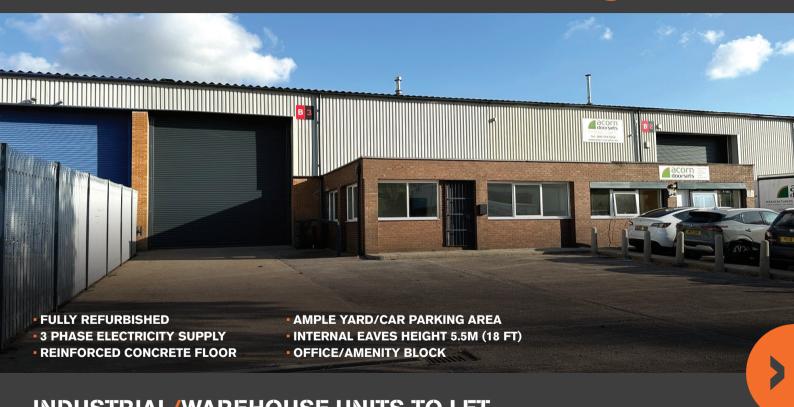

## BLOCK B UNIT 3

INDUSTRIAL/WAREHOUSE UNITS TO LET 5,530 SQ FT (513.75 SQ M) - UNIT B3

A light industrial/warehouse unit of steel portal frame construction with brick and steel profile clad elevations and a single pitched roof. There is a single storey office/amenity block and ample yard area to the front elevation for vehicular access.