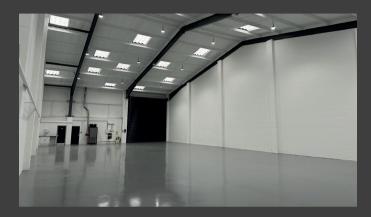

## BLOCK B UNIT 3

INDUSTRIAL/WAREHOUSE UNITS TO LET 5,530 SQ FT (513.75 SQ M) - UNIT B3

A light industrial/warehouse unit of steel portal frame construction with brick and steel profile clad elevations and a single pitched roof. There is a single storey office/amenity block and ample yard area to the front elevation for vehicular access.