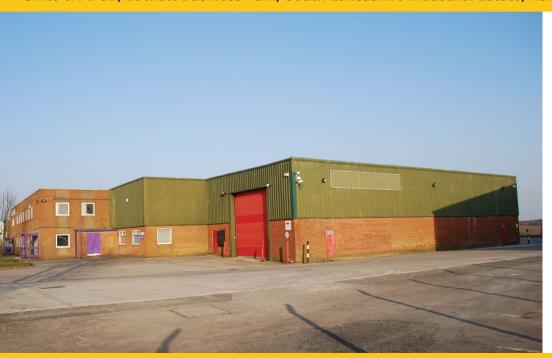

# INDUSTRIAL / WAREHOUSE UNITS UNIT 5A (3,574 SQ FT) & UNIT 5B (2,008 SQ FT)

Units 5A & 5B, Lockett Business Park, South Lancashire Industrial Estate, Ashton-in-Makerfield

- Electric operated roller shutter door
- Dedicated car parking
- Yard areas
- **Excellent access**
- Competitive incentives available

## Description

The property is of modern portal frame construction and benefits from the following features;

#### Unit 5A

- Front access
- Electric operated roller shutter door
- · Reinforced concrete floor
- · W/C facilities
- · Dedicated car parking

#### Unit 5B

- · 2 storey offices recently refurbished
- W/C facilities incl disabled toilet
- Kitchenette
- · Wall mounted electric heaters
- · Dedicated car parking