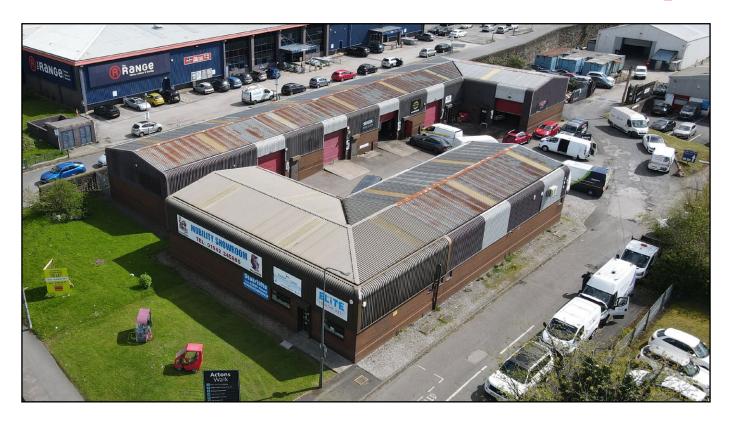

# To Let INDUSTRIAL UNIT

1,752 Sq Ft

Unit 4 Acton's Walk Trading Centre, Wood Street, Wigan WN3 4HN

- Prominent roadside location on main arterial road
- Minimum eaves height of 4.5m
- Roller shutter access door

# Description

The scheme comprises a modern, industrial/trade park estate, providing 8 self-contained units with communal yard and parking facilities. The specification includes:

- Steel portal frame construction
- Facing brick work and profile steel cladding
- Insulated roof
- Roller shutter access door to the front
- Minimum eaves height of 4.5m
- WCs within units
- All mains services are connected.

The scheme provides units from 850 sq ft (79 sq m) to 1,750 sq ft (162.6 sq m).