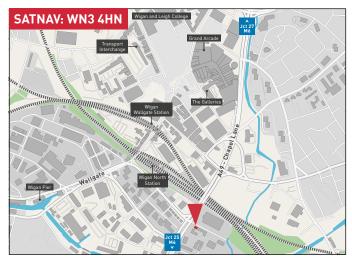

## Location

Acton's Walk is situated on Wood Street, with frontage and access to Chapel Lane (A49) one of the main arterial roads in and out of Wigan town center. Acton's Walk is approximately ½ mile to the south of Wigan town center in a predominantly trade counter location. Nearby occupiers close by include The Range, City Plumbing, Warm Living and Chapel House MG.

Acton's Walk is conveniently located approximately 5 miles from Junction 6 of the M61 with Junction 26 of the M6 c3 miles to the west which is also the start of the M58 motorway leading to Liverpool. The recently completed A49 link road has improved access.