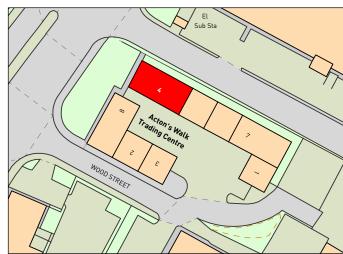

# To Let INDUSTRIAL UNIT

1,752 Sq Ft

Unit 4 Acton's Walk Trading Centre, Wood Street, Wigan WN3 4HN

- Prominent roadside location on main arterial road
- Minimum eaves height of 4.5m
- Roller shutter access door

### Accommodation

| Unit 1 | 852 sq ft   | LET              |
|--------|-------------|------------------|
| Unit 2 | 852 sq ft   | LET              |
| Unit 3 | 852 sq ft   | LET              |
| Unit 4 | 1,752 sq ft | Available TO LET |
| Unit 5 | 852 sq ft   | LET              |
| Unit 6 | 852 sq ft   | LET              |
| Unit 7 | 1,752 sq ft | LET              |
| Unit 8 | 1,752 sq ft | LET              |