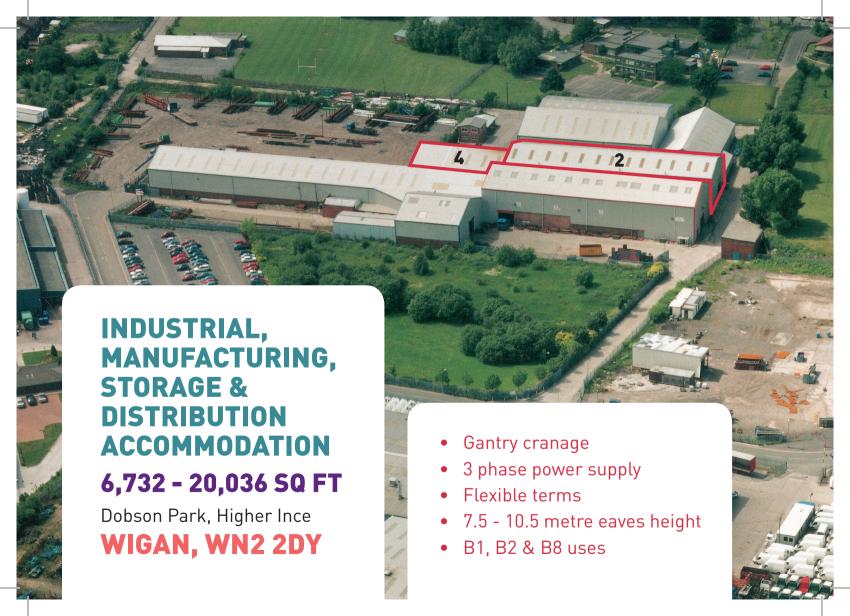

# INDUSTRIAL, MANUFACTURING, STORAGE & DISTRIBUTION ACCOMMODATION 6,732 - 20,036 SQ FT DOBSON PARK, HIGHER INCE WIGAN

### **SPECIFICATION**

- Travelling gantry cranage 5-10 tonnes
- · High density sodium lighting
- Essential 3 phase power
- 7.5 10.5 m eaves height
- Secure building
- Amenities / ancillary area
- B1, B2 & B8 uses

#### **ACCOMMODATION**

| Unit 4 | 6,732 sq ft  | 625.4 sq m   |
|--------|--------------|--------------|
| Unit 2 | 13,304 sq ft | 1,236 sq m   |
| TOTAL  | 20,036 sq ft | 1,861.4 sq m |

Unit 4 - One 5 ton crane Unit 2 - One 5 ton crane and two 10 ton cranes