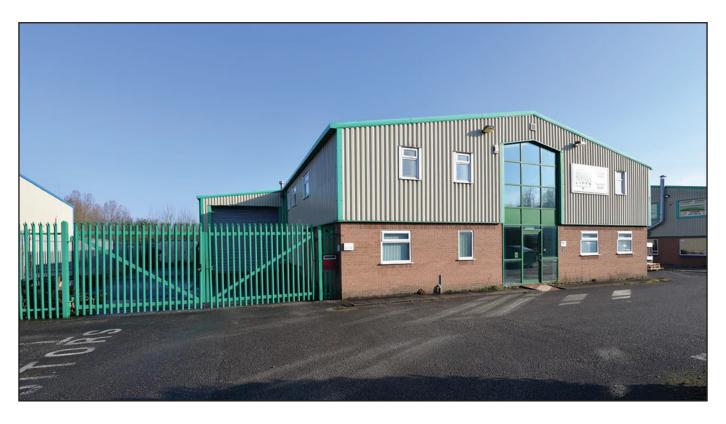

### **INDUSTRIAL / WAREHOUSE UNIT**

10,820 Sq ft (1,005.2 Sq M)

Unit 1, Selby Place Stanley Industrial Estate Skelmersdale Lancashire, WN8 8EF

- Ground and first floor office accommodation
- Good Access to motorway network M58/M6
- Kitchen and WC facilities
- Fenced yard & parking

#### Description

The property is of modern portal frame construction and benefits from the following features;

- · Roller shutter loading door
- Fenced Yard
- Forecourt parking
- · Includes offices
- Air conditioned
- Passenger lift