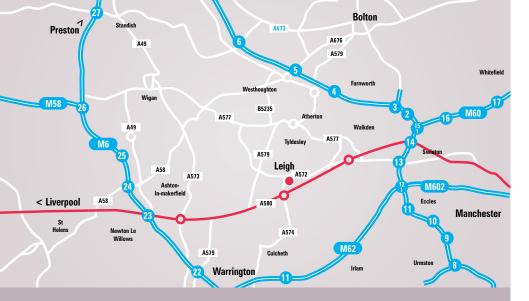

## Location

The mill premises occupy a substantial site in a mainly residential area off Manchester Road (A572) on the eastern side of Leigh. Access is gained to the site via Park Lane, a short residential street from Manchester Road that leads directly to the A580 East Lancs Road approximately one mile to the south. There is alternative access to the rear of the site through Hall House Lane which also links to Manchester Road.