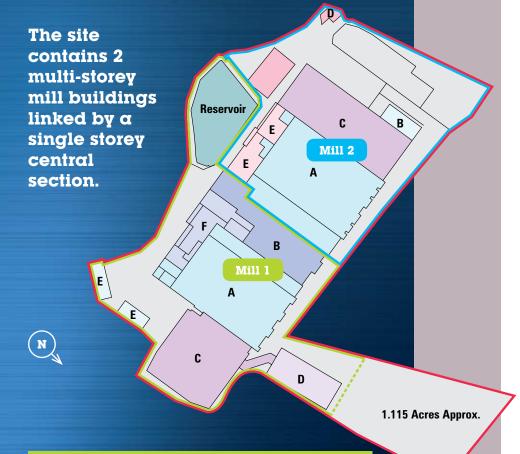

### The Site

The site is shown with apparent boundaries edged in red on the plan for identification purposes only and comprises approximately 8.64 acres (3.49 hectares).

The Southern boundary is formed by a stream, Bedford Brook, with housing beyond, the Western and Northern boundaries by terraced and more modern semi-detached housing with an area of vacant land (with in the site ownership) extending to the North forming a Northern boundary to Manchester Road. The Eastern boundary is formed by the line of Hall House Lane, an unmade track which could form alternative access subject to the appropriate planning permission being obtained.

The main section of the site is fully developed with buildings, a reservoir to the South and car parking to the North and West corner of the site. In addition, there is an area of approximately 1.115 acres of unused land in the North-Eastern corner extending the site up to Manchester Road but access to this area is isolated from the main site due to the layout of the buildings.

# Mill Building No.1

This is the original building that was erected in 1913 and is six storeys in height with reinforced concrete floors on cast iron columns and brick walls with a multi-span slated roof behind parapet walling, with single and two storey ancillary buildings to the frontage. Single storey extensions were added to Mill No.1 in 1995 and 2001 respectively to provide additional modern warehouse facilities, the new extensions are off steel portal frame construction with brick walling, overclad with profile metal sheeting to the upper sections and an insulated metal clad roof and concrete floors. There are also two brick built outbuildings used for storage within the service vard.

The single storey central section linking the two mill buildings contains the original brick built boiler house and substantial mill chimney with a modern single storey infill building with a metal clad roof to the rear. This section provides additional production space and now contains the backing plant

## Mill Building No.2

This was added in 1925 following the same design and layout as the original building but sharing centralised services in a single storey link building. Mill No.2 was extended in about 1987 with a single storey production bay along the Western elevation of steel portal frame construction with brick walls overclad with profile metal sheeting to the upper section and a metal clad insulated roof with concrete floor. In addition, there are two open sided bale stores of portal frame construction with metal clad roofs.