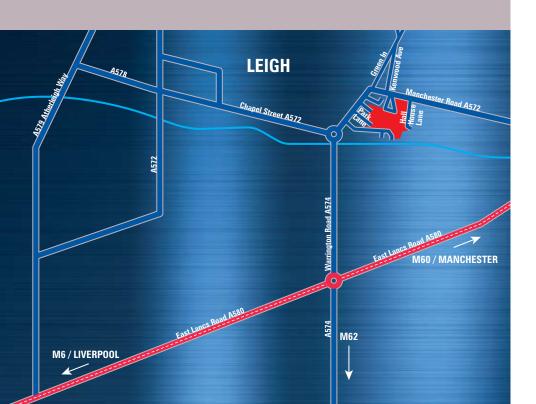

## Location

The mill premises occupy a substantial site in a mainly residential area off Manchester Road (A572) on the eastern side of Leigh. Access is gained to the site via Park Lane, a short residential street from Manchester Road that leads directly to the A580 East Lancs Road approximately one mile to the south. There is alternative access to the rear of the site through Hall House Lane which also links to Manchester Road.