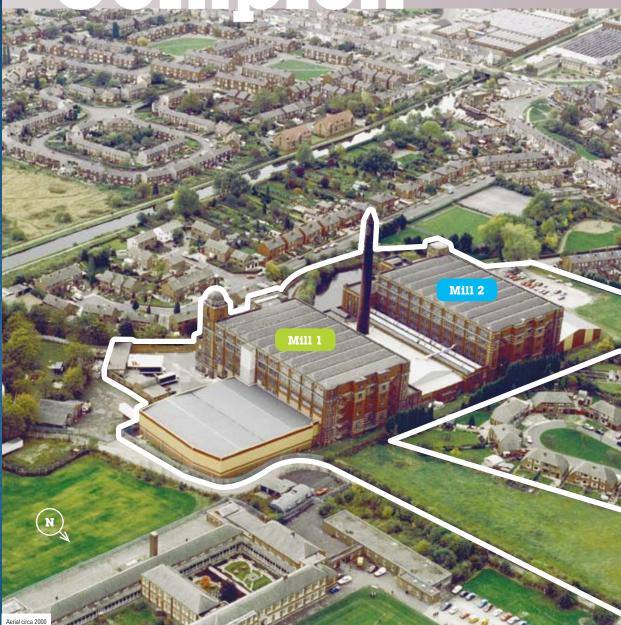

Aerial circa 1994

Major Mill Complex

# Mill Building No.1

This is the original building that was erected in 1913 and is six storeys in height with reinforced concrete floors on cast iron columns and brick walls with a multi-span slated roof behind parapet walling, with single and two storey ancillary buildings to the frontage. Single storey extensions were added to Mill No.1 in 1995 and 2001 respectively to provide additional modern warehouse facilities, the new extensions are off steel portal frame construction with brick walling, overclad with profile metal sheeting to the upper sections and an insulated metal clad roof and concrete floors. There are also two brick built outbuildings used for storage within the service vard.

The single storey central section linking the two mill buildings contains the original brick built boiler house and substantial mill chimney with a modern single storey infill building with a metal clad roof to the rear. This section provides additional production space and now contains the backing plant

## Mill Building No.2

This was added in 1925 following the same design and layout as the original building but sharing centralised services in a single storey link building. Mill No.2 was extended in about 1987 with a single storey production bay along the Western elevation of steel portal frame construction with brick walls overclad with profile metal sheeting to the upper section and a metal clad insulated roof with concrete floor. In addition, there are two open sided bale stores of portal frame construction with metal clad roofs.