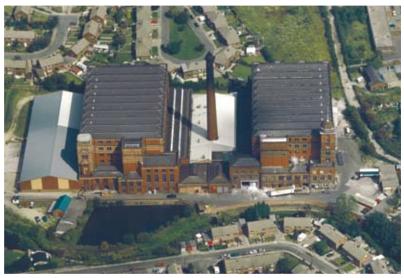

# Mill Building No.1

This is the original building that was erected in 1913 and is six storeys in height with reinforced concrete floors on cast iron columns and brick walls with a multi-span slated roof behind parapet walling, with single and two storey ancillary buildings to the frontage. Single storey extensions were added to Mill No.1 in 1995 and 2001 respectively to provide additional modern warehouse facilities, the new extensions are off steel portal frame construction with brick walling, overclad with profile metal sheeting to the upper sections and an insulated metal clad roof and concrete floors. There are also two brick built outbuildings used for storage within the service vard.

The single storey central section linking the two mill buildings contains the original brick built boiler house and substantial mill chimney with a modern single storey infill building with a metal clad roof to the rear. This section provides additional production space and now contains the backing plant

## Mill Building No.2

This was added in 1925 following the same design and layout as the original building but sharing centralised services in a single storey link building. Mill No.2 was extended in about 1987 with a single storey production bay along the Western elevation of steel portal frame construction with brick walls overclad with profile metal sheeting to the upper section and a metal clad insulated roof with concrete floor. In addition, there are two open sided bale stores of portal frame construction with metal clad roofs.