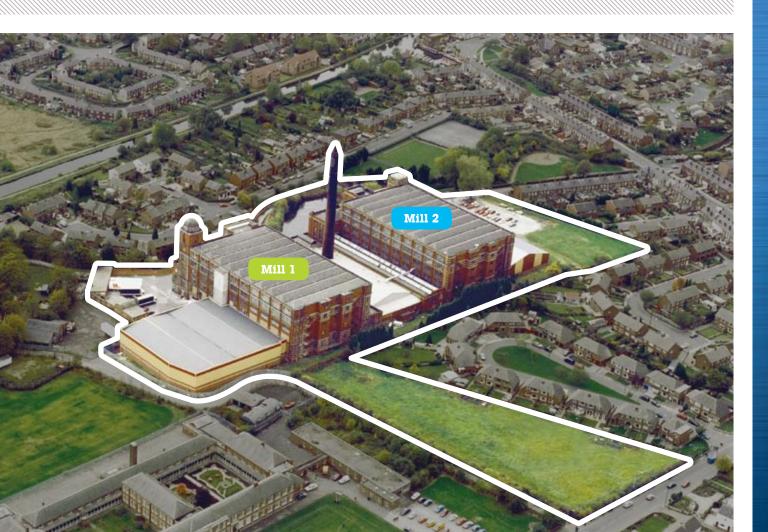

### The Site

The site is shown with apparent boundaries edged in red on the plan for identification purposes only and comprises approximately 8.64 acres (3.49 hectares).

The Southern boundary is formed by a stream, Bedford Brook, with housing beyond, the Western and Northern boundaries by terraced and more modern semi-detached housing with an area of vacant land (with in the site ownership) extending to the North forming a Northern boundary to Manchester Road. The Eastern boundary is formed by the line of Hall House Lane, an unmade track which could form alternative access subject to the appropriate planning permission being obtained.

The main section of the site is fully developed with buildings, a reservoir to the South and car parking to the North and West corner of the site. In addition, there is an area of approximately 1.115 acres of unused land in the North-Eastern corner extending the site up to Manchester Road but access to this area is isolated from the main site due to the layout of the buildings.

# Mill Building No.1

This is the original building that was erected in 1913 and is six storeys in height with reinforced concrete floors on cast iron columns and brick walls with a multi-span slated roof behind parapet walling, with single and two storey ancillary buildings to the frontage. Single storey extensions were added to Mill No.1 in 1995 and 2001 respectively to provide additional modern warehouse facilities, the new extensions are off steel portal frame construction with brick walling, overclad with profile metal sheeting to the upper sections and an insulated metal clad roof and concrete floors. There are also two brick built outbuildings used for storage within the service vard.

The single storey central section linking the two mill buildings contains the original brick built boiler house and substantial mill chimney with a modern single storey infill building with a metal clad roof to the rear. This section provides additional production space and now contains the backing plant

## Mill Building No.2

This was added in 1925 following the same design and layout as the original building but sharing centralised services in a single storey link building. Mill No.2 was extended in about 1987 with a single storey production bay along the Western elevation of steel portal frame construction with brick walls overclad with profile metal sheeting to the upper section and a metal clad insulated roof with concrete floor. In addition, there are two open sided bale stores of portal frame construction with metal clad roofs.