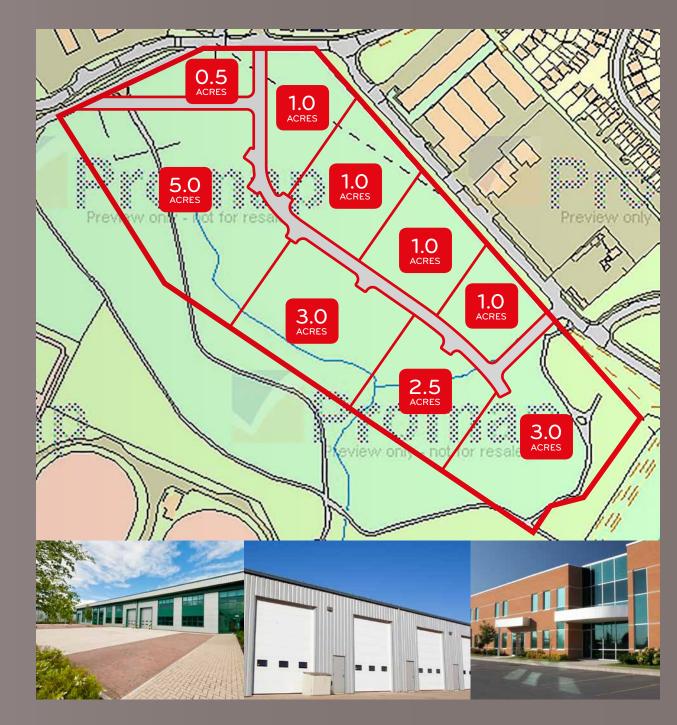

# THE SITE PROVIDES AN IMPORTANT STRATEGIC DEVELOPMENT OPPORTUNITY. PLOTS ARE AVAILABLE FOR SALE FROM 1 - 18 ACRES

The site has outline planning permission for B1, B2 and B8 use and up to 250,000 sq. ft. of space.

### LAND SALES

Forrest Way is available by way of plot sales on a freehold basis.

Plots are available from 1-18 acres subject to requirements.