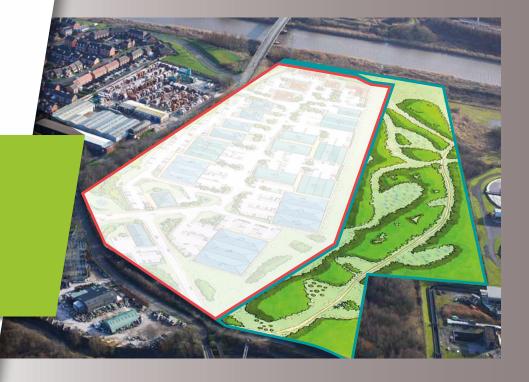

## **ILLUSTRATIVE PLOTS**

### LAND SALES

Forrest Way is available by way of plot sales on a freehold basis.

Plots are available from 1-18 acres subject to requirements.