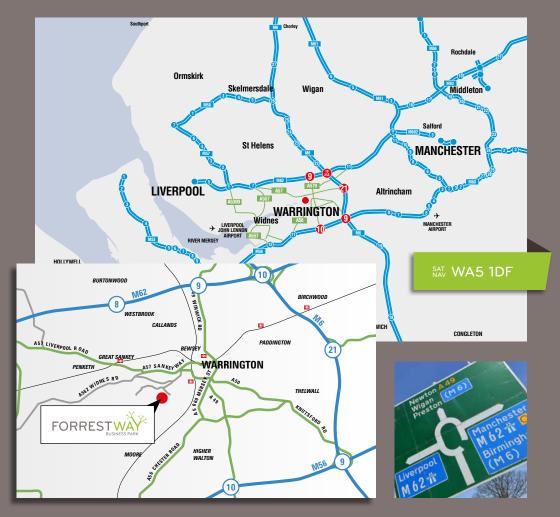

# LOCATION

Forrest Way Business Park is situated 1.5 mile to the south west of Warrington Town centre with good access to the A57, A49 and other main arterial roads leading to the national motorway network.

Warrington occupies a strategic location in the North West with superb access to M62, M6 and M56 motorways. Major occupiers in the area include Unilever, Royal Mail, Asics, Morrisons and Hagemeyar.

# TRAVEL DISTANCES

| Chester    | 22.4 miles | 34 mins |
|------------|------------|---------|
| Liverpool  | 19.8 miles | 32 mins |
| Manchester | 20.5 miles | 30 mins |

# COMMUNICATIONS

### ROAD

- J20 M6 6.3 miles
- J9 M62 3.9 miles
- Manchester International Airport 17.6 miles
- J12 M56 5.9 miles

Jct 9 M62

Jct 7

M56

Jct 21 M6

- Manchester International Airport 17.6 n
- Liverpool John Lennon Airport 12.2 miles

### RAIL

Jct 7 M62

- Warrington Bank Quay Station is within 1.5 miles and provides direct links to London Euston (1 hr 45 mins) and Edinburgh (3 hrs).
- Warrington Central is within 1.8 miles and provides direct links to Manchester Piccadilly (22 mins) and Liverpool Lime Street stations (28 mins)

# CENTRAL LOCATION BETWEEN M6/M62 & M56