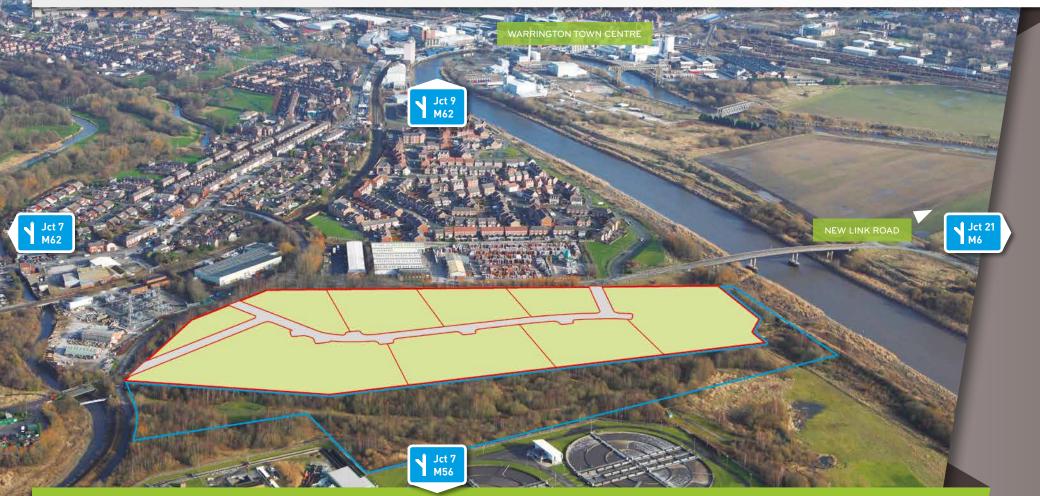

# CENTRAL LOCATION BETWEEN M6/M62 & M56

### ROAD

- J20 M6 6.3 miles
- J9 M62 3.9 miles
- Manchester International Airport 17.6 miles
- J12 M56 5.9 miles

Jct 9 M62

Jct 7

M56

Jct 21 M6

- Manchester International Airport 17.6 n
- Liverpool John Lennon Airport 12.2 miles

### RAIL

Jct 7 M62

- Warrington Bank Quay Station is within 1.5 miles and provides direct links to London Euston (1 hr 45 mins) and Edinburgh (3 hrs).
- Warrington Central is within 1.8 miles and provides direct links to Manchester Piccadilly (22 mins) and Liverpool Lime Street stations (28 mins)