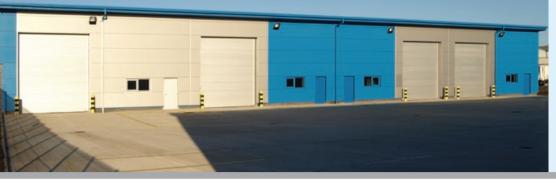

#### Description

This established location provides a development of 10 new units in a prominent main road location.

Comprising modern steel portal frame Trade / Industrial & Warehouse units, phase 1 units 9 and 10 are let and occupied. The remaining units provide the following benefits;

- 7m internal eaves height
- 3 phase power supply •
- Profile steel cladding •
- Loading/car parking areas. •
- Occupier requirements will be considered subject to negotiation.