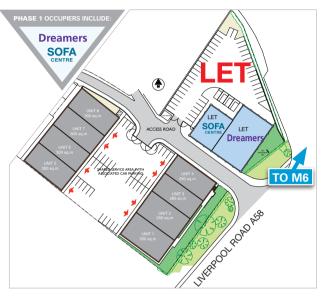

# Fishwicks Park

Industrial Estate

TOLET

TTT

LIVERPOOL ROAD, ASHTON-IN-MAKERFIELD

## Accommodation

The premises can provide a range of accommodation from 3,068 - 26,592 sq ft (285 - 2,470 sq m)

|                                 | Sq Ft | (Sq m) |
|---------------------------------|-------|--------|
| Unit 1                          | 3,768 | (350)  |
| Unit 2                          | 3,768 | (350)  |
| Unit 3                          | 3,068 | (285)  |
| Unit 4                          | 3,068 | (285)  |
| Unit 5                          | 3,230 | (300)  |
| Unit 6                          | 3,230 | (300)  |
| Unit 7                          | 3,230 | (300)  |
| Unit 8                          | 3,230 | (300)  |
| Unit 9 - Makerfield Sofa Centre | LET   | LET    |
| Unit 10 - Dreamers (Bed outlet) | LET   | LET    |

Units can combine so suit an occupiers requirements. (Areas subject to final measurement)

•