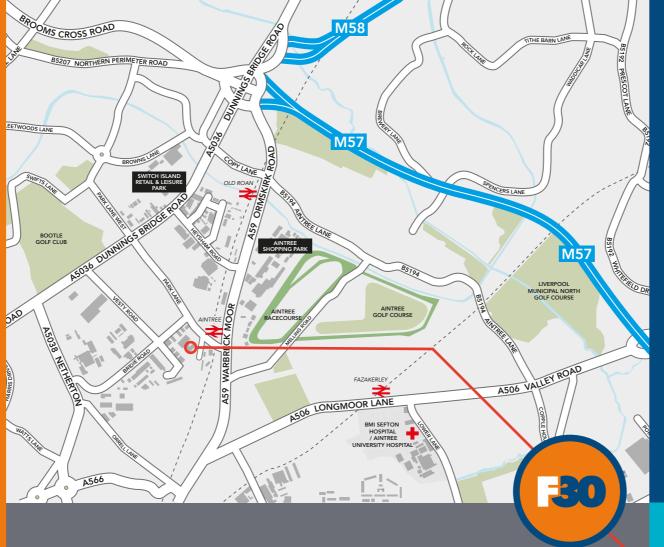

## LOCATION

Aintree is an established industrial area just 4 miles to the north east of Liverpool City Centre. The M57 and M58 lie 2 miles to the north of the site providing direct access to the M62 & M6 the backbone of Britain's motorway network.

The unit is situated on Deltic Way close to its junction with Park Lane just off the A59 Ormskirk Road. The A59 forms an arterial route between Liverpool City Centre and Switch Island M57/M58 junction, which is half a mile to the north.

There are major port facilities at The Port of Liverpool which is 3 miles to the west and Liverpool John Lennon Airport is only 12 miles to the south. The unit benefits from good public transport links with Aintree Railway Station only 1/2 mile away, providing regular train services to Liverpool City Centre (15 minutes) and beyond. The immediate vicinity offers a range of amenities, with Aintree Racecourse 6 minutes' walk away and Aintree Racecourse Retail Park less than 1 mile away providing an array of shops, retail outlets and eateries.

## **TRAVEL DISTANCE**

| LOCATION                         | MILES | MINS | MODE  |
|----------------------------------|-------|------|-------|
| Aintree Train Station            | 0.5   | 10   | Drive |
| Aintree Racecourse               | 0.3   | 6    | Walk  |
| M57/58 Interchange               | 2.1   | 9    | Drive |
| Liverpool Lime Street            |       | 25   | Train |
| Liverpool John Lennon Airport    | 14    | 35   | Drive |
| Manchester International Airport | 43    | 51   | Drive |
| Port of Liverpool                | 3.5   | 10   | Drive |