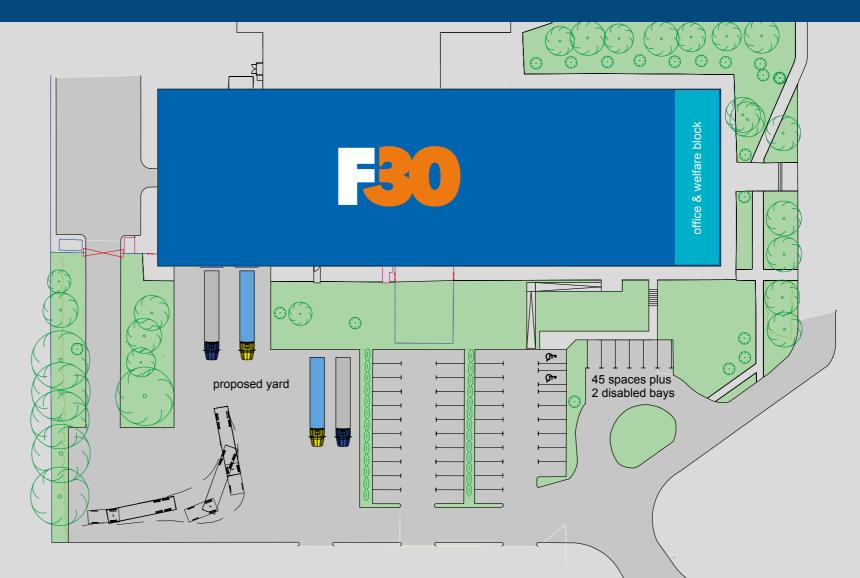

## **DESCRIPTION**

F30 is currently under refurbishment to provide a modern Warehouse/ Industrial unit.

- ▲ HQ Offices & Warehouse
- ▲ A secure warehouse facility
- Extensive yard & parking
- ▲ 45 Dedicated parking spaces
- ▲ 4.3m eaves
- Steel frame construction

- ✓ Pitched roof benefits from partial sky lights
- ▲ 3 level loading doors
- Refurbished open plan offices
- ▲ Ladies and gents W/Cs
- ▲ 3 phase power supply 277KVA

## **ACCOMMODATION**

All Measurements are on a Gross Internal Area basis in accordance with the RICS Code of Measuring Practice

| Area                  | Sq Ft  | Sq m  |
|-----------------------|--------|-------|
| Warehouse             | 28,367 | 2,635 |
| Offices and Ancillary | 2,390  | 222   |
| Total                 | 30,757 | 2,857 |