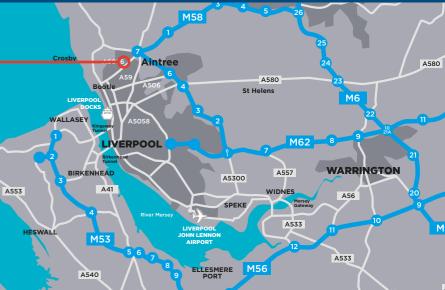

# **WELL CONNECTED**

EXCELLENT ACCESS TO THE NORTH WEST'S EXTENSIVE MOTORWAY NETWORK

PORT OF LIVERPOOL/ LIVERPOOL DOCKS WITHIN 10 MINS

MANCHESTER & LIVERPOOL AIRPORTS WITHIN AN HOURS DRIVE

2 MINS WALK FROM AINTREE TRAIN STATION

## LOCATION

Aintree is an established industrial area just 4 miles to the north east of Liverpool City Centre. The M57 and M58 lie 2 miles to the north of the site providing direct access to the M62 & M6 the backbone of Britain's motorway network.

There are major port facilities at The Port of Liverpool which is 3 miles to the west and Liverpool John Lennon Airport is only 12 miles to the south. The unit benefits from good public transport links with Aintree Railway Station only 1/2 mile away, providing regular train services to Liverpool City Centre (15 minutes) and beyond. The immediate vicinity offers a range of amenities, with Aintree Racecourse 6 minutes' walk away and Aintree Racecourse Retail Park less than 1 mile away providing an array of shops, retail outlets and eateries.