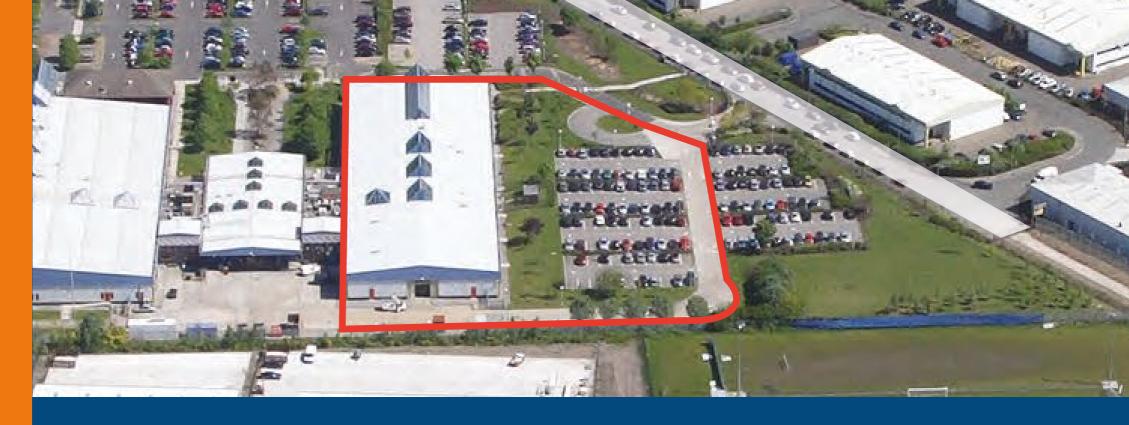

## LOCATION

Aintree is an established industrial area just 4 miles to the north east of Liverpool City Centre. The M57 and M58 lie 2 miles to the north of the site providing direct access to the M62 & M6 the backbone of Britain's motorway network.

The unit is situated on Deltic Way close to its junction with Park Lane just off the A59 Ormskirk Road. The A59 forms an arterial route between Liverpool City Centre and Switch Island M57/M58 junction, which is half a mile to the north.

There are major port facilities at The Port of Liverpool which is 3 miles to the west and Liverpool John Lennon Airport is only 12 miles to the south. The unit benefits from good public transport links with Aintree Railway Station only 1/2 mile away, providing regular train services to Liverpool City Centre (15 minutes) and beyond. The immediate vicinity offers a range of amenities, with Aintree Racecourse 6 minutes' walk away and Aintree Racecourse Retail Park less than 1 mile away providing an array of shops, retail outlets and eateries.

## **DESCRIPTION**

F30 is currently under refurbishment to provide a modern Warehouse/ Industrial unit.

- ▲ HQ Offices & Warehouse
- ▲ A secure warehouse facility
- Extensive yard & parking
- ▲ 45 Dedicated parking spaces
- ▲ 4.3m eaves
- Steel frame construction