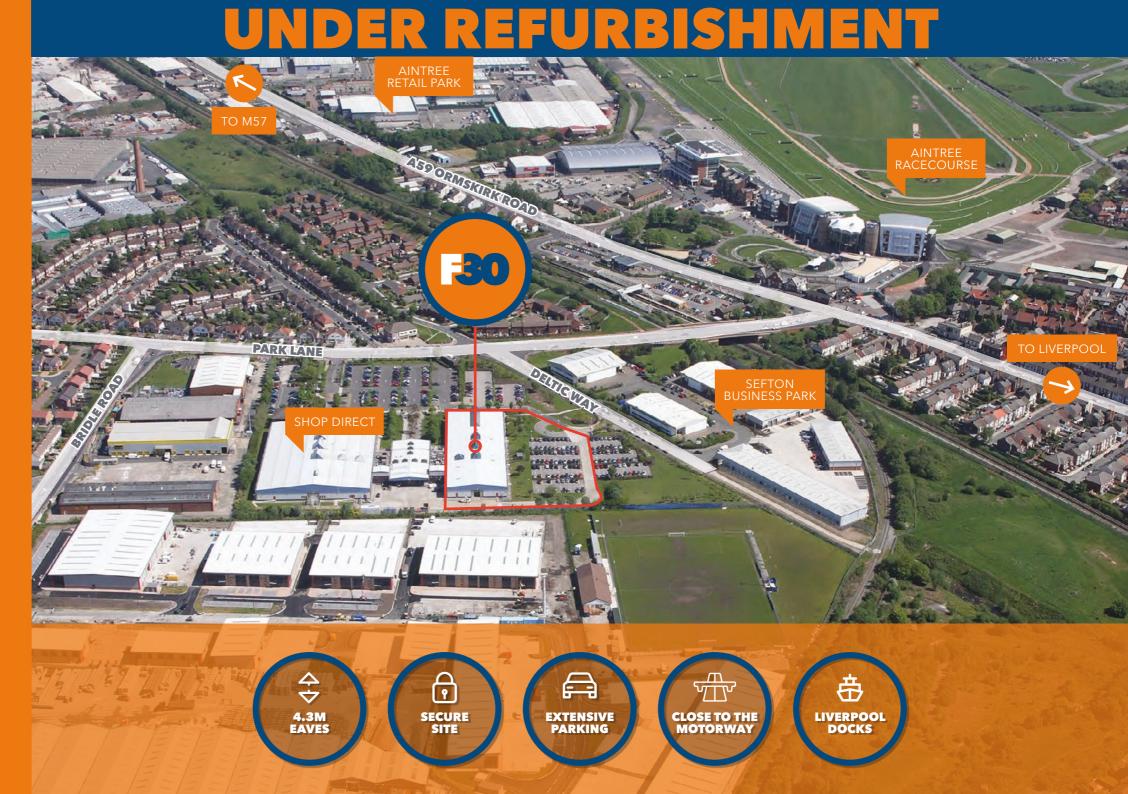

## LOCATION

Aintree is an established industrial area just 4 miles to the north east of Liverpool City Centre. The M57 and M58 lie 2 miles to the north of the site providing direct access to the M62 & M6 the backbone of Britain's motorway network.

The unit is situated on Deltic Way close to its junction with Park Lane just off the A59 Ormskirk Road. The A59 forms an arterial route between Liverpool City Centre and Switch Island M57/M58 junction, which is half a mile to the north.

There are major port facilities at The Port of Liverpool which is 3 miles to the west and Liverpool John Lennon Airport is only 12 miles to the south. The unit benefits from good public transport links with Aintree Railway Station only 1/2 mile away, providing regular train services to Liverpool City Centre (15 minutes) and beyond. The immediate vicinity offers a range of amenities, with Aintree Racecourse 6 minutes' walk away and Aintree Racecourse Retail Park less than 1 mile away providing an array of shops, retail outlets and eateries.