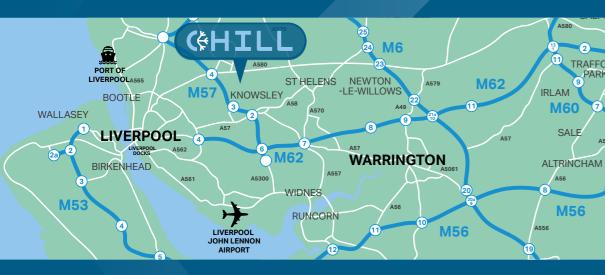

## LOCATION

Knowsley Business Park is based either side of the A580 East Lancashire Road which provides direct access to junction 4 of M57 and Junction 23 of the M6 and connects Liverpool Centre to the west with Manchester City Centre to the east. The M57 also connects to the M58 to the north and M62 to the south.