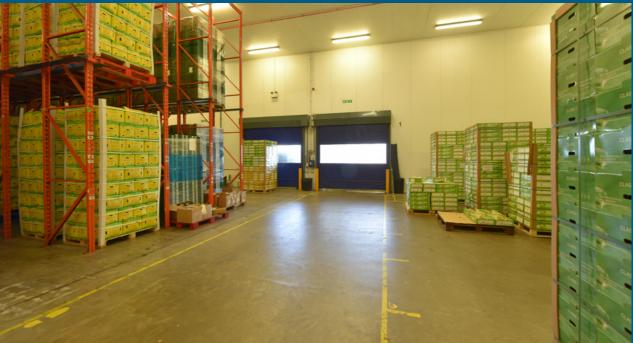

# **ACCOMMODATION**

| BLOCK           | SPACE                       | SQ FT  | SQ M     |
|-----------------|-----------------------------|--------|----------|
| С               | GF (Warehouse)              | 19,630 | 1,823    |
|                 | GF (Office)                 | 3,240  | 301      |
|                 | 1st Floor Office            | 1,460  | 135      |
| D               | Ground Floor                | 12,895 | 1,197    |
| PH (Pack House) | Ground Floor                | 16,496 | 1,532.53 |
| Е               | Ground Floor Warehouse      | 11,575 | 1,075.5  |
|                 | Ground Floor Office         | 890    | 82.5     |
|                 | 1st Floor Mezzanine Storage | 6,892  | 640      |
|                 | 1st Floor Office            | 890    | 82.5     |
| I (Infil)       | Ground Floor                | 7,860  | 730      |
|                 | 1st Floor Office            | 7,860  | 730      |
| TOTAL           |                             | 89,688 | 8,332.30 |

Eaves height 3m to 6.3m

9 loading doors

2no. mains incoming power supplies with 138KVA & 217KVA capacities

A mix of fluorescent, LED + low energy Lighting

Photovoltaic (PV) roof panels (50KWp)