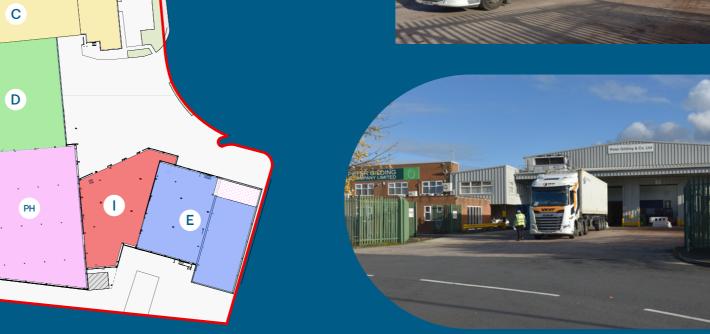

# **ACCOMMODATION**

| BLOCK           | SPACE                       | SQ FT  | SQ M     |
|-----------------|-----------------------------|--------|----------|
| С               | GF (Warehouse)              | 19,630 | 1,823    |
|                 | GF (Office)                 | 3,240  | 301      |
|                 | 1st Floor Office            | 1,460  | 135      |
| D               | Ground Floor                | 12,895 | 1,197    |
| PH (Pack House) | Ground Floor                | 16,496 | 1,532.53 |
| Е               | Ground Floor Warehouse      | 11,575 | 1,075.5  |
|                 | Ground Floor Office         | 890    | 82.5     |
|                 | 1st Floor Mezzanine Storage | 6,892  | 640      |
|                 | 1st Floor Office            | 890    | 82.5     |
| I (Infil)       | Ground Floor                | 7,860  | 730      |
|                 | 1st Floor Office            | 7,860  | 730      |
| TOTAL           |                             | 89,688 | 8,332.30 |