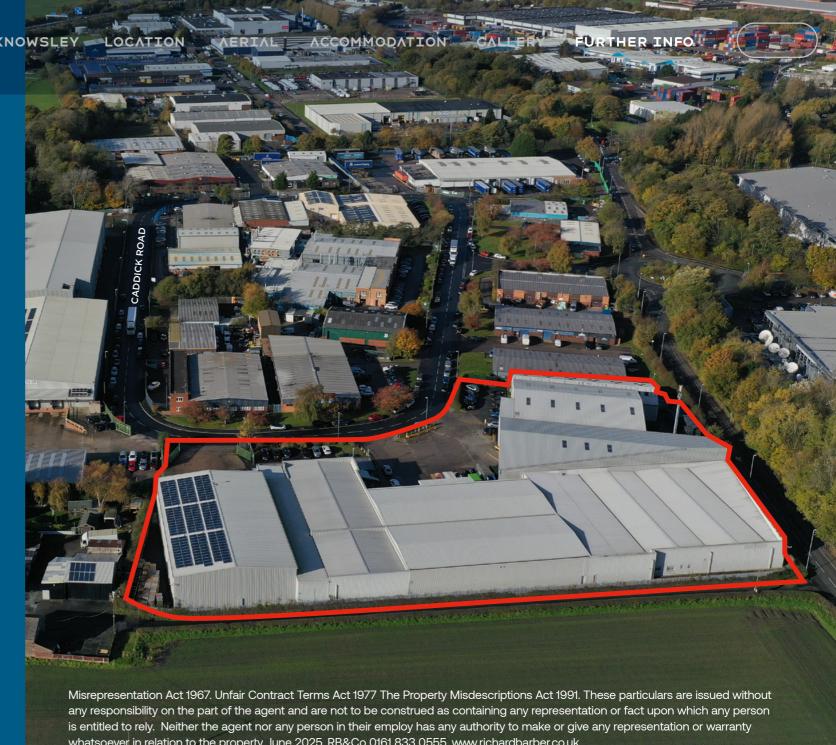

## LOCATION

Knowsley Business Park is based either side of the A580 East Lancashire Road which provides direct access to junction 4 of M57 and Junction 23 of the M6 and connects Liverpool Centre to the west with Manchester City Centre to the east. The M57 also connects to the M58 to the north and M62 to the south.

THE SITE

**KNOWSLEY** 

LOCATION

The property is located on the southern side of the East Lancashire Road (A580) and is accessed off School Lane, which has direct access from junction 4 of the M57.

Knowsley Business Park is one of the largest industrial parks in Europe at almost 1,200 acres (485 ha) the park is home to almost 600 companies. Major occupiers include B&M, QVC, Matalan, Amazon, Makro, DHL, Home Bargains and Liverpool FC.