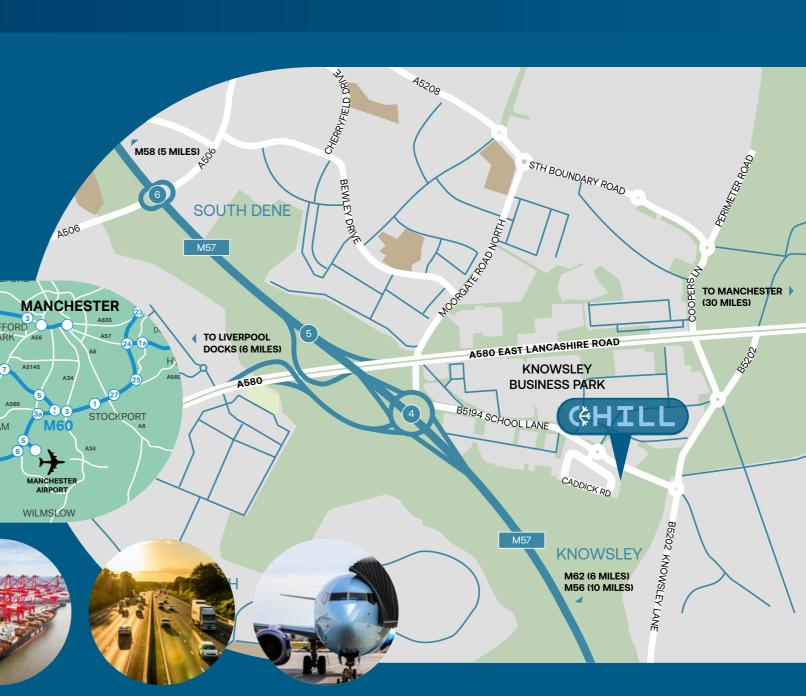

## LOCATION

Knowsley Business Park is based either side of the A580 East Lancashire Road which provides direct access to junction 4 of M57 and Junction 23 of the M6 and connects Liverpool Centre to the west with Manchester City Centre to the east. The M57 also connects to the M58 to the north and M62 to the south.

THE SITE

**KNOWSLEY** 

LOCATION

The property is located on the southern side of the East Lancashire Road (A580) and is accessed off School Lane, which has direct access from junction 4 of the M57.

Knowsley Business Park is one of the largest industrial parks in Europe at almost 1,200 acres (485 ha) the park is home to almost 600 companies. Major occupiers include B&M, QVC, Matalan, Amazon, Makro, DHL, Home Bargains and Liverpool FC.