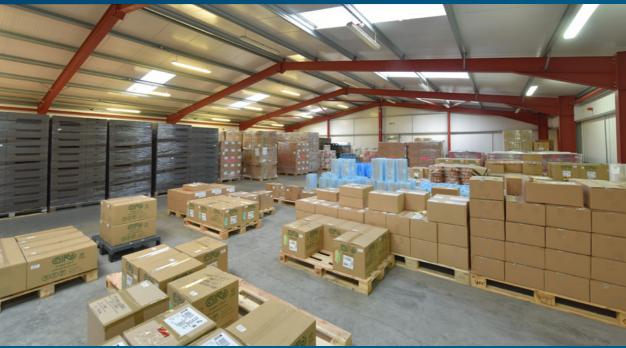

## **FULLY FITTED CHILLED/AMBIENT WAREHOUSE FACILITY**

CADDICK RD, KNOWSLEY BUSINESS PARK L34 9HP

20,000 TO 89,688 SQ FT ON A SITE OF 3.1 ACRES

STRATEGIC LOCATION

PROVIDING FAST ACCESS TO M57/M58 & M6 PLUS LIVERPOOL/DOCKS, MANCHESTER & THE REGIONAL AIRPORTS

# **ACCOMMODATION**

| BLOCK           | SPACE                       | SQ FT  | SQ M     |
|-----------------|-----------------------------|--------|----------|
| С               | GF (Warehouse)              | 19,630 | 1,823    |
|                 | GF (Office)                 | 3,240  | 301      |
|                 | 1st Floor Office            | 1,460  | 135      |
| D               | Ground Floor                | 12,895 | 1,197    |
| PH (Pack House) | Ground Floor                | 16,496 | 1,532.53 |
| Е               | Ground Floor Warehouse      | 11,575 | 1,075.5  |
|                 | Ground Floor Office         | 890    | 82.5     |
|                 | 1st Floor Mezzanine Storage | 6,892  | 640      |
|                 | 1st Floor Office            | 890    | 82.5     |
| I (Infil)       | Ground Floor                | 7,860  | 730      |
|                 | 1st Floor Office            | 7,860  | 730      |
| TOTAL           |                             | 89,688 | 8,332.30 |