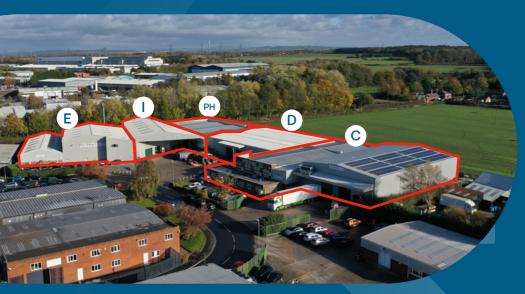

# **ACCOMMODATION**

| BLOCK           | SPACE                       | SQ FT  | SQ M     |
|-----------------|-----------------------------|--------|----------|
| С               | GF (Warehouse)              | 19,630 | 1,823    |
|                 | GF (Office)                 | 3,240  | 301      |
|                 | 1st Floor Office            | 1,460  | 135      |
| D               | Ground Floor                | 12,895 | 1,197    |
| PH (Pack House) | Ground Floor                | 16,496 | 1,532.53 |
| Е               | Ground Floor Warehouse      | 11,575 | 1,075.5  |
|                 | Ground Floor Office         | 890    | 82.5     |
|                 | 1st Floor Mezzanine Storage | 6,892  | 640      |
|                 | 1st Floor Office            | 890    | 82.5     |
| I (Infil)       | Ground Floor                | 7,860  | 730      |
|                 | 1st Floor Office            | 7,860  | 730      |
| TOTAL           |                             | 89,688 | 8,332.30 |

Eaves height 3m to 6.3m

9 loading doors

2no. mains incoming power supplies with 138KVA & 217KVA capacities

A mix of fluorescent, LED + low energy Lighting

Photovoltaic (PV) roof panels (50KWp)