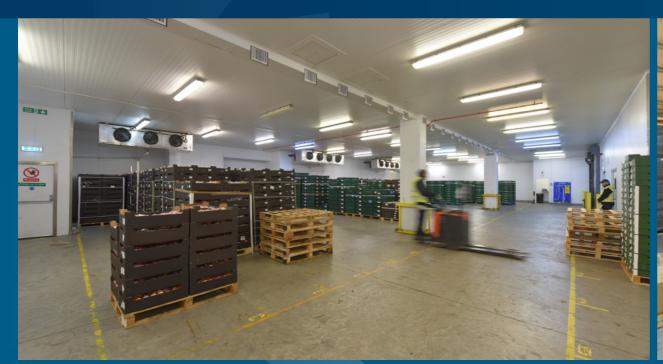

## **FULLY FITTED CHILLED/AMBIENT WAREHOUSE FACILITY**

CADDICK RD, KNOWSLEY BUSINESS PARK L34 9HP

20,000 TO 89,688 SQ FT ON A SITE OF 3.1 ACRES

STRATEGIC LOCATION

PROVIDING FAST ACCESS TO M57/M58 & M6 PLUS LIVERPOOL/DOCKS, MANCHESTER & THE REGIONAL AIRPORTS

# **ACCOMMODATION**

| BLOCK           | SPACE                       | SQ FT  | SQ M     |
|-----------------|-----------------------------|--------|----------|
| С               | GF (Warehouse)              | 19,630 | 1,823    |
|                 | GF (Office)                 | 3,240  | 301      |
|                 | 1st Floor Office            | 1,460  | 135      |
| D               | Ground Floor                | 12,895 | 1,197    |
| PH (Pack House) | Ground Floor                | 16,496 | 1,532.53 |
| Е               | Ground Floor Warehouse      | 11,575 | 1,075.5  |
|                 | Ground Floor Office         | 890    | 82.5     |
|                 | 1st Floor Mezzanine Storage | 6,892  | 640      |
|                 | 1st Floor Office            | 890    | 82.5     |
| I (Infil)       | Ground Floor                | 7,860  | 730      |
|                 | 1st Floor Office            | 7,860  | 730      |
| TOTAL           |                             | 89,688 | 8,332.30 |