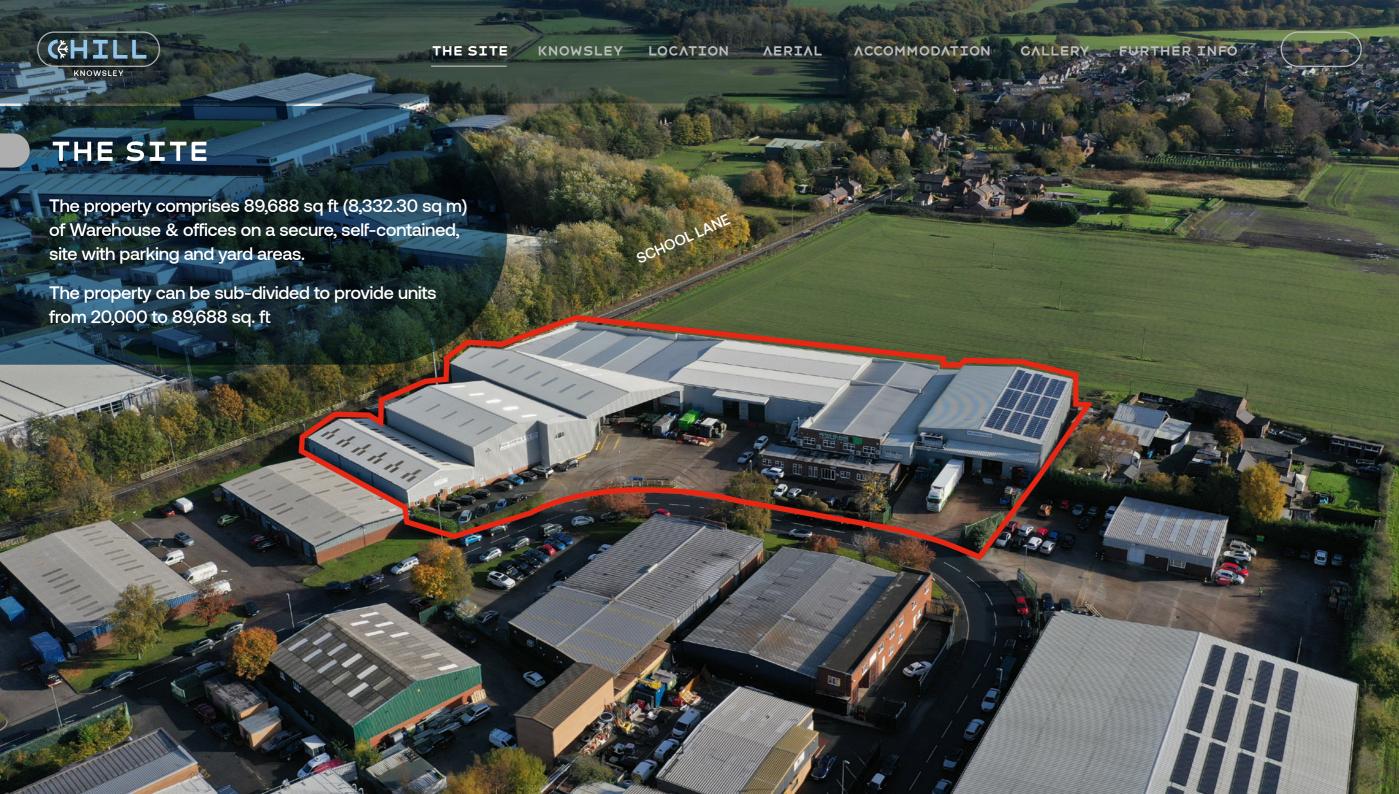

THE SITE

**KNOWSLEY** 

LOCATION

The property is located on the southern side of the East Lancashire Road (A580) and is accessed off School Lane, which has direct access from junction 4 of the M57.

Knowsley Business Park is one of the largest industrial parks in Europe at almost 1,200 acres (485 ha) the park is home to almost 600 companies. Major occupiers include B&M, QVC, Matalan, Amazon, Makro, DHL, Home Bargains and Liverpool FC.

# **ACCOMMODATION**

| BLOCK           | SPACE                       | SQ FT  | SQ M     |
|-----------------|-----------------------------|--------|----------|
| С               | GF (Warehouse)              | 19,630 | 1,823    |
|                 | GF (Office)                 | 3,240  | 301      |
|                 | 1st Floor Office            | 1,460  | 135      |
| D               | Ground Floor                | 12,895 | 1,197    |
| PH (Pack House) | Ground Floor                | 16,496 | 1,532.53 |
| Е               | Ground Floor Warehouse      | 11,575 | 1,075.5  |
|                 | Ground Floor Office         | 890    | 82.5     |
|                 | 1st Floor Mezzanine Storage | 6,892  | 640      |
|                 | 1st Floor Office            | 890    | 82.5     |
| I (Infil)       | Ground Floor                | 7,860  | 730      |
|                 | 1st Floor Office            | 7,860  | 730      |
| TOTAL           |                             | 89,688 | 8,332.30 |