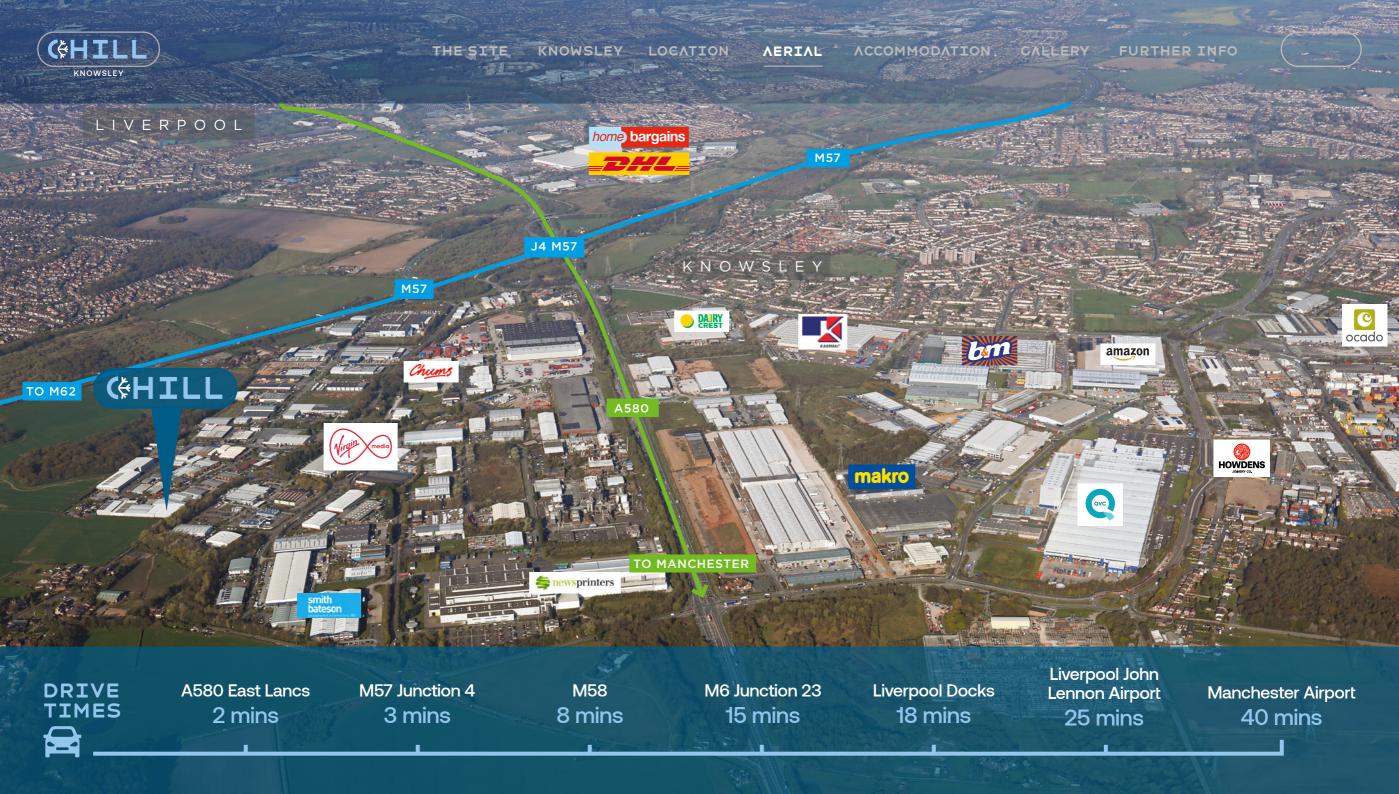

# KNOWSLEY BUSINESS PARK IS ONE OF THE LARGEST INDUSTRIAL PARKS IN EUROPE AT ALMOST 1,200 ACRES (485 HA), BEING HOME TO ALMOST 600 COMPANIES AND MAJOR OCCUPIERS LOCATED AT KNOWSLEY INCLUDE:

THE SITE

**KNOWSLEY** 

LOCATION

The property is located on the southern side of the East Lancashire Road (A580) and is accessed off School Lane, which has direct access from junction 4 of the M57.

Knowsley Business Park is one of the largest industrial parks in Europe at almost 1,200 acres (485 ha) the park is home to almost 600 companies. Major occupiers include B&M, QVC, Matalan, Amazon, Makro, DHL, Home Bargains and Liverpool FC.