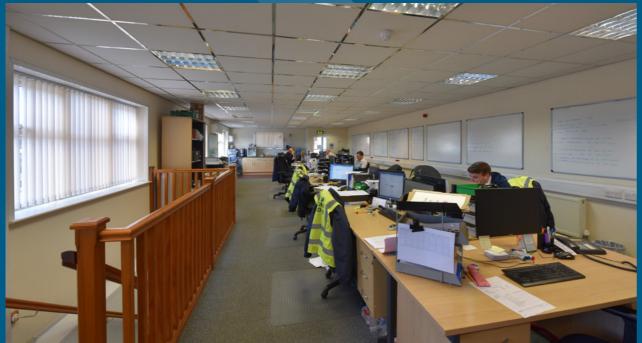

# **ACCOMMODATION**

| BLOCK           | SPACE                       | SQ FT  | SQ M     |
|-----------------|-----------------------------|--------|----------|
| С               | GF (Warehouse)              | 19,630 | 1,823    |
|                 | GF (Office)                 | 3,240  | 301      |
|                 | 1st Floor Office            | 1,460  | 135      |
| D               | Ground Floor                | 12,895 | 1,197    |
| PH (Pack House) | Ground Floor                | 16,496 | 1,532.53 |
| Е               | Ground Floor Warehouse      | 11,575 | 1,075.5  |
|                 | Ground Floor Office         | 890    | 82.5     |
|                 | 1st Floor Mezzanine Storage | 6,892  | 640      |
|                 | 1st Floor Office            | 890    | 82.5     |
| I (Infil)       | Ground Floor                | 7,860  | 730      |
|                 | 1st Floor Office            | 7,860  | 730      |
| TOTAL           |                             | 89,688 | 8,332.30 |