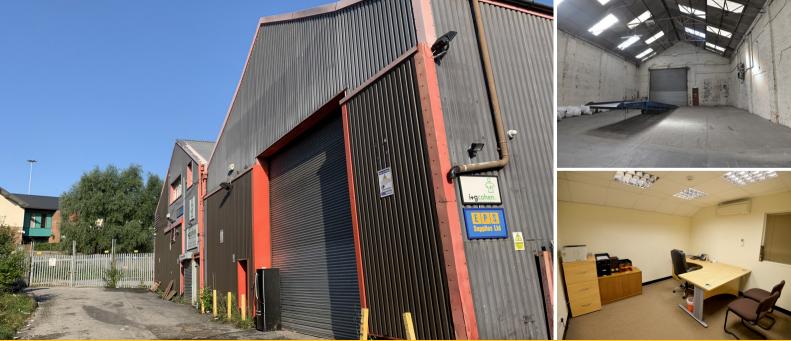

#### Description

The property provides a detached, single storey industrial warehouse which includes a two storey office, and has the following specification:

- Area 1 6,507 sq ft (inclusive of 1,614 sq ft - 2 storey offices)
- · Area 2 6.394 sq ft
- Area 3 3,064 sq ft (Basement)
  Total 15,965 sq ft.
- · 6m roller shutter door
- · Mezzanine in Areas 1 & 3
- Sodium Lighting
- · Secure Yard
- 3 Phase