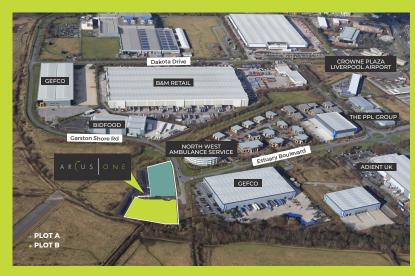

#### **LOCATION**

Arcus One is located in a prominent position with frontage to Garston Shore Road, which is a short distance from Speke Boulevard (A561) the principal route to Liverpool City Centre/ Liverpool John Lennon Airport & the M56.