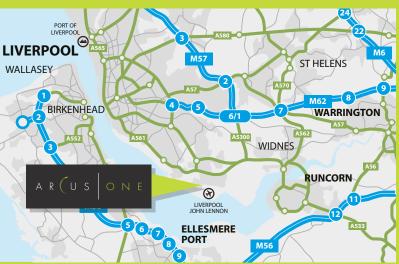

The plots are well placed for communications being approximately 7 miles from Junction 6 of the M62 (via Expressway) and 11 miles from Junction 12 of the M56. The M6 can be reached via the M62, M56 and M58. Manchester is within a 50 minute and Chester just 25 minutes' drive time. The second Mersey crossing between Widnes and Runcorn has further improved access to the wider road network.