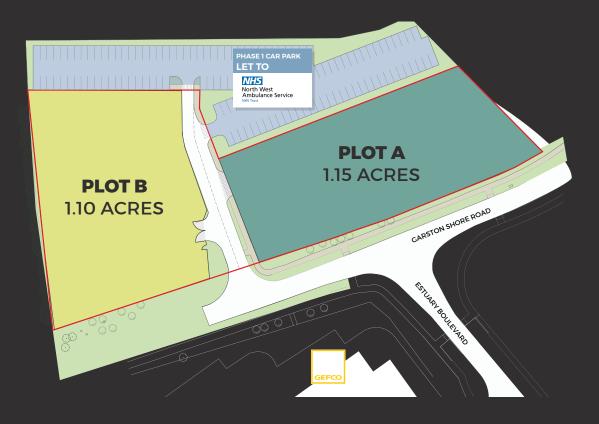

# **DEVELOPMENT PLOTS**

SUITABLE FOR INDUSTRIAL/WAREHOUSE/BUSINESS UNITS

PLOT A 1.15 ACRES PLOT B 1.10 ACRES

**TURNKEY DESIGN & BUILD SOLUTIONS AVAILABLE** 