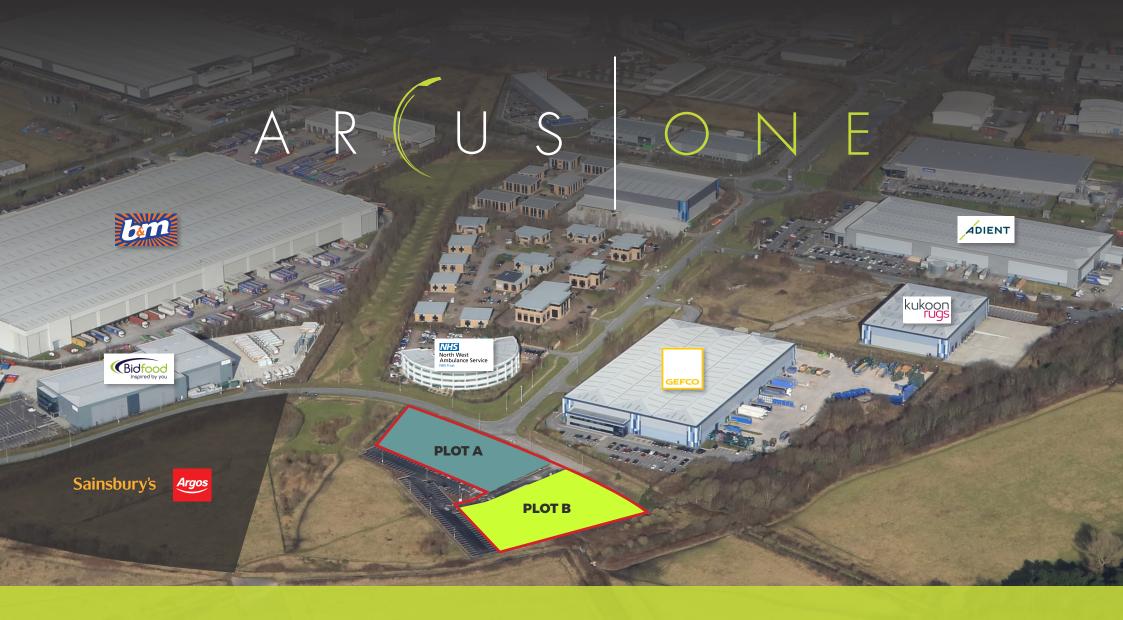

# **DEVELOPMENT PLOTS**

SUITABLE FOR INDUSTRIAL/WAREHOUSE/BUSINESS UNITS

PLOT A 1.15 ACRES PLOT B 1.10 ACRES

**TURNKEY DESIGN & BUILD SOLUTIONS AVAILABLE** 

#### **LOCATION**

Arcus One is located in a prominent position with frontage to Garston Shore Road, which is a short distance from Speke Boulevard (A561) the principal route to Liverpool City Centre/ Liverpool John Lennon Airport & the M56.