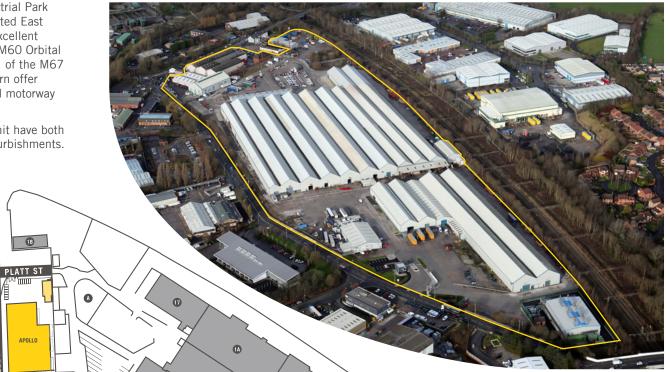

### MASTERPLAN

### EXCELLENT QUALITY WAREHOUSE ACCOMMODATION

MATTERSON CRA

\* INDICATIVE IMAGE OF SIMILAR UNIT

Apollo @ Globe Industrial Park is is strategically located East of Manchester with excellent access to J23 of the M60 Orbital within 2 miles and J1 of the M67 motorway which in turn offer access to the national motorway conurbations.

### **APOLLO 33,478 SQ FT** (3,110 SQ M)

WAREHOUSE 29,904 SQ FT (2,778 SQ M) OFFICE/ANCILLARY 3,574 SQ FT (332 SQ M)

Globe Industrial Park is strategically located East of Manchester with excellent access to J23 of the M60 Orbital within 2 miles and J1 of the M67 motorway which in turn offer access to the national motorway conurbations.