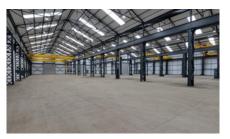

## APOLLO 33,478 SQ FT (3,110 SQ M)

WAREHOUSE 29,904 SQ FT (2,778 SQ M) OFFICE/ANCILLARY 3,574 SQ FT (332 SQ M)

THE OWNER WHEN

NEW TO

GLOBE

2 PLATT STREET, DUKINFIELD, MANCHESTER SK16 4RE

globeindustrialpark.co.uk

The estate and the unit have both undergone recent refurbishments.

LARGE 33,478 SQ FT (3,110 SQ M) FLOOR SPACE AVAILABLE

ASTLEY STREE

B

788

28

3B 4B

**5**B

### **APOLLO 33,478 SQ FT** (3,110 SQ M)

WAREHOUSE 29,904 SQ FT (2,778 SQ M) OFFICE/ANCILLARY 3,574 SQ FT (332 SQ M)

Globe Industrial Park is strategically located East of Manchester with excellent access to J23 of the M60 Orbital within 2 miles and J1 of the M67 motorway which in turn offer access to the national motorway conurbations.