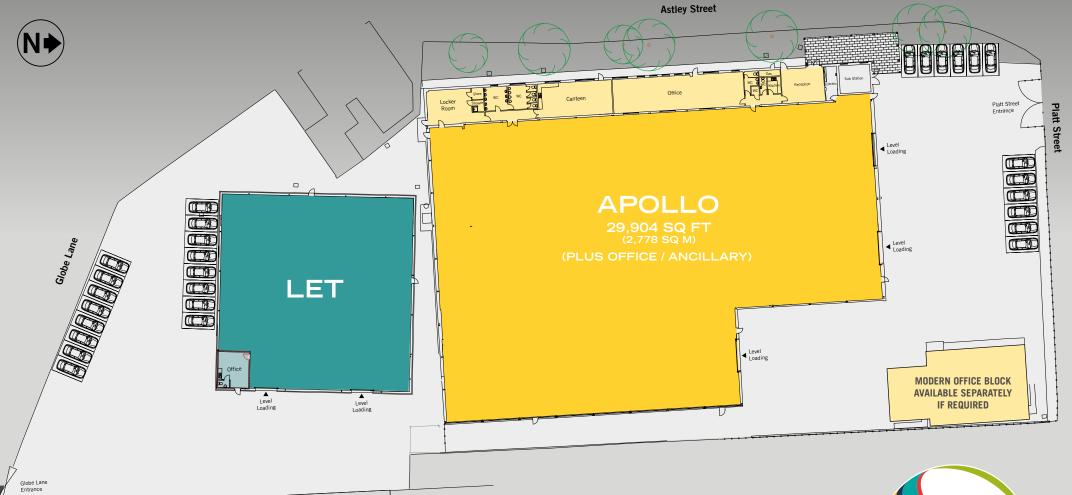

## APOLLO 33,478 SQ FT (3,110 SQ M)

WAREHOUSE 29,904 SQ FT (2,778 SQ M) OFFICE/ANCILLARY 3,574 SQ FT (332 SQ M)

THE OWNER WHEN

NEW TO

GLOBE

2 PLATT STREET, DUKINFIELD, MANCHESTER SK16 4RE

globeindustrialpark.co.uk

### **APOLLO 33,478 SQ FT** (3,110 SQ M)

WAREHOUSE 29,904 SQ FT (2,778 SQ M) OFFICE/ANCILLARY 3,574 SQ FT (332 SQ M)

Globe Industrial Park is strategically located East of Manchester with excellent access to J23 of the M60 Orbital within 2 miles and J1 of the M67 motorway which in turn offer access to the national motorway conurbations.