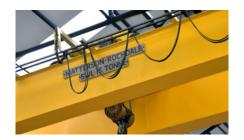

#### **SPECIFICATION INCLUDES:**

- > 8.2m eaves height (6.4m to cranes)
- > Twin 30T Mattersons crane (set at approx 5.5m high with a span approx 15m)
- > 10T Cranepal crane (set at approx 5.5m high with a span approx 14m)
- > 15T Mattersons crane (set at approx 5.5m high with a span approx 14m)
- > 3 electric roller shutter doors
- > Large yard
- > Lighting
- > Extensive areas of hardstanding
- > Ample power supply
- > Reception, office, canteen & locker room

### EXCELLENT QUALITY WAREHOUSE ACCOMMODATION

MATTERSON CRA

\* INDICATIVE IMAGE OF SIMILAR UNIT

Apollo @ Globe Industrial Park is is strategically located East of Manchester with excellent access to J23 of the M60 Orbital within 2 miles and J1 of the M67 motorway which in turn offer access to the national motorway conurbations.