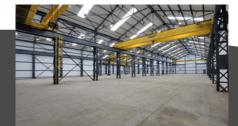

## APOLLO 33,478 SQ FT (3,110 SQ M)

WAREHOUSE 29,904 SQ FT (2,778 SQ M) OFFICE/ANCILLARY 3,574 SQ FT (332 SQ M)

THE OWNER WHEN

NEW TO

GLOBE

2 PLATT STREET, DUKINFIELD, MANCHESTER SK16 4RE

globeindustrialpark.co.uk

The estate and the unit have both undergone recent refurbishments.

LARGE 33,478 SQ FT (3,110 SQ M) FLOOR SPACE AVAILABLE

ASTLEY STREE

B

788

28

3B 4B

**5**B

### **APOLLO 33,478 SQ FT** (3,110 SQ M)

WAREHOUSE 29,904 SQ FT (2,778 SQ M) OFFICE/ANCILLARY 3,574 SQ FT (332 SQ M)

Globe Industrial Park is strategically located East of Manchester with excellent access to J23 of the M60 Orbital within 2 miles and J1 of the M67 motorway which in turn offer access to the national motorway conurbations.