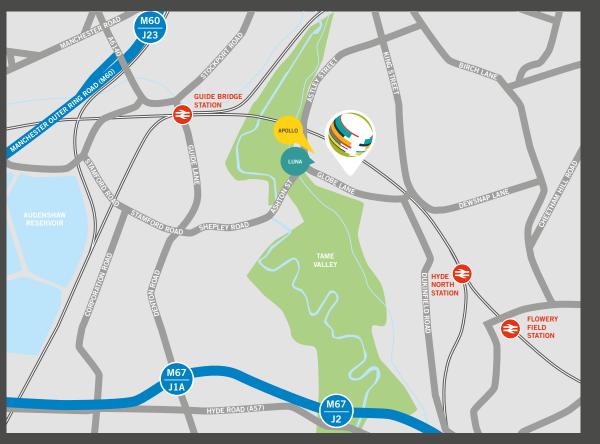

|            | DISTANCES |    |      |   |
|------------|-----------|----|------|---|
| JUNCTION 2 | 23 M60    | 2  | MILE | S |
| JUNCTION 1 | A M67     | 2  | MILE | S |
| JUNCTION 3 | 3 M67     | 2  | MILE | S |
| MANCHEST   | ER        | 5  | MILE | S |
| LEEDS      |           | 41 | MILE | S |
| LIVERPOOL  |           | 42 | MILE | S |
| BIRMINGHA  | M         | 90 | MILE | S |